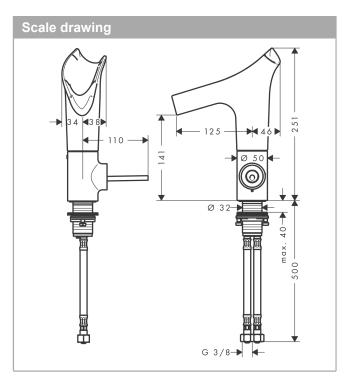

#### product features

- · consists of: single lever basin mixer, waste set
- · ComfortZone 140
- · projection 125 mm
- swivel range adjustable in 2 steps to 120° or 145°
- · laminar spray
- EasyClick connection between body and spout with SafetyStop-function
- · Spout is dishwasher safe
- · material spout: crystal glass
- · flow rate at 3 bar: 4 l/min
- · joystick ceramic cartridge
- · non-closing waste set
- · connection dimension: DN15
- · handle can be positioned on the right or left
- handle position on the side: bottom-side at the base body (not suitable for wash bowls)