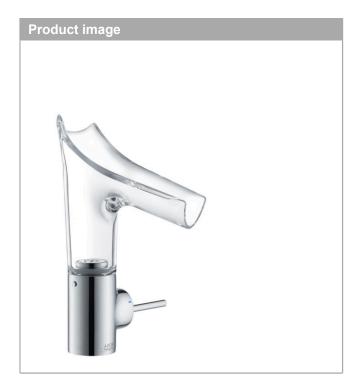

### **AXOR Starck V**

Single lever basin mixer 140 with glass spout and waste set Surfaces: Chrome Article Number: 12112000

### AXOR Starck V

Single lever basin mixer 140 with glass spout and waste set Surfaces: Chrome Article Number: 12112000